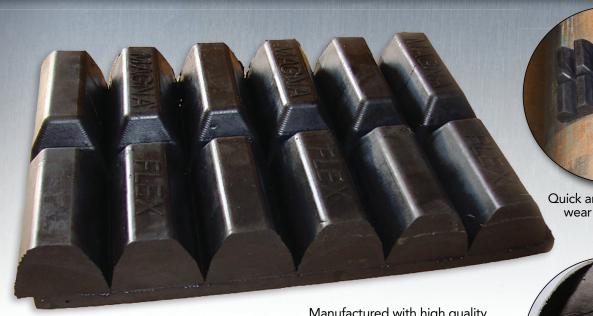

## **MAGNAFLEX** <sup>TM</sup>

Quick and easy elbow wear protection.

Manufactured with high quality 40-durometer natual rubber. Ends overlap for complete coverage.

Size: 10" Long x 6.25"Wide x 1.625" Thick Part # MAGFLX-STD40N

**ROAD MACHINERY & SUPPLIES CO.** 

PO Box 948 210 East 8th St S Virginia, MN 55792 218.741.1083 (P) 218.749.3795 (F)

5704 E. Main Ave. Unit 1 Bismarck, ND 58501 701.516.4123 (P) 701.425.0147 (F)